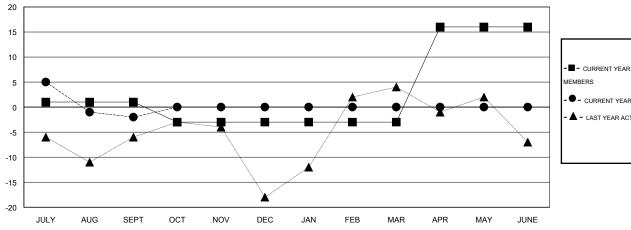

## GOALS AND ACTUAL NEW CLUBS CUMULATIVE

| -■- CURRENT YEAR GOALS FOR NEW    |
|-----------------------------------|
| MEMBERS                           |
| - ● - CURRENT YEAR ACTUAL MEMBERS |
| - ▲ - LAST YEAR ACTUAL MEMBERS    |
|                                   |
|                                   |